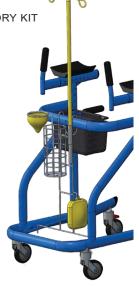

Lock brakes on 2 rear castors

Press button directional height adjustment system

Soft polyurethane gutter armrests

Patient handles - assist from sitting to standing

COMBINATION ACCESSORY KIT INCLUDED:

Storage bag

IV pole

Urinary drainage bag

Vomit bag

Oxygen tank holder

| Forearm height | Length | Width  | Armrest length | Castor size | Product weight | S.W.L. |
|----------------|--------|--------|----------------|-------------|----------------|--------|
| 95 - 128cm     | 84cm   | 70.5cm | 38 - 51cm      | 10cm        | 8kg            | 200kg  |