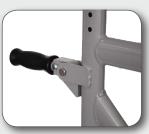

The hand grips can be moved forward and backwards to adjust the arm length and there are additional handles to assist the patient from a sitting position to standing.

Heavy duty oval aluminium tube frame

Lock brakes on 2 rear castors

Press button directional height adjustment system

Soft polyurethane gutter armrests

Patient handles - assist from sitting to standing

COMBINATION ACCESSORY KIT INCLUDED:

Storage bag