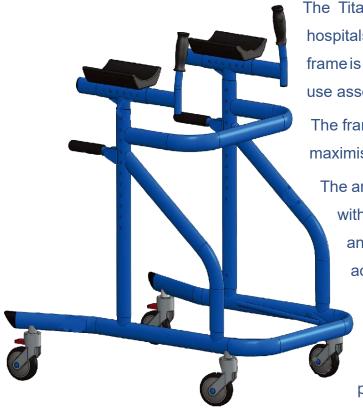

## PATIENT WALKING TUTOR

The Titan walking tutor is the ideal solution for hospitals and institutions. The oval tube aluminium frame is extra sturdy and can withstand the constant use associated with commercial environments.

The frame is widened between the rear wheels to maximise the walking space and provide stability.

The arm supports are made of soft polyurethane with extra deep gutters for maximum comfort and safety. The press button height adjustment is simple and secure.

The hand grips can be moved forward and backwards to adjust the arm length and there are additional handles to assist the patient from a sitting position to standing.

Heavy duty oval aluminium tube frame

Lock brakes on 2 rear castors

Press button directional height adjustment system

Soft polyurethane gutter armrests

Patient handles - assist from sitting to standing

COMBINATION ACCESSORY KIT INCLUDED:

Storage bag