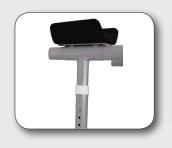

The frame is widened between the rear wheels to maximise the walking space and provide stability.

The arm supports are made of soft polyurethane with extra deep gutters for maximum comfort and safety. The press button height adjustment is simple and secure.

The hand grips can be moved forward and backwards to adjust the arm length and there are additional handles to assist the patient from a sitting position to standing.

Heavy duty oval aluminium tube frame