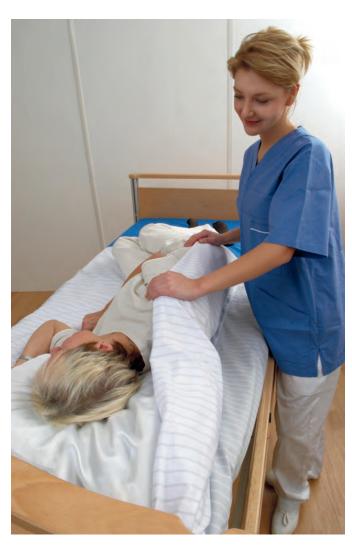

# A draw sheet to be combined with WendyLett base sheet

WendyLett2Way is a draw sheet made of a material which is adapted to WendyLett base sheet so that sliding down in bed is much reduced. WendyLett2Way is available in two colours: white or white with narrow grey stripes, and in several sizes. Sliding takes place sideways, along the direction of the stripes.

### For easy and comfortable turning of users

WendyLett2Way is placed on top of a WendyLett base sheet. The combination of these two WendyLett sheets makes it easy for the caregiver to turn the user sideways in the direction of the stripes. Fold the edge of the draw sheet and fill your hand with fabric, creating a good, strong ergonomic grip. Work methodically, using straight arms and leaning or stepping backwards to create a sliding transfer sideways, then turn the user.

After turning, the gliding movement can be inhibited by bedding WendyLett2Way in under the mattress on both sides of the bed.