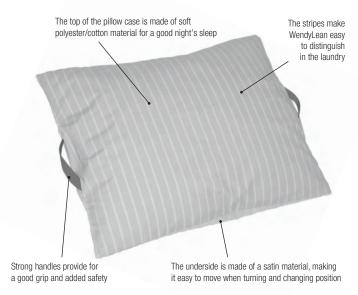

# For easy and comfortable moving higher up in bed or into a seated position

The patented, self-retracting handles are not the only features of this pillowcase, but they are very handy when you need to help a user move higher up in bed or into a seated position at the edge of the bed.

The underside of the pillowcase is made of smooth satin which makes it very easy both to position the pillow and to pull the pillow in under the shoulders for raising the upper body of the user. The stripes indicate in which direction sliding is facilitated.

WendyLean is a very simple device which is always at hand. It fits the smaller pillows and is easy to remove and wash. It can be washed in up to 90°C/194°F which fulfils strict hygiene requirements and it can be included in the ordinary laundry loads.