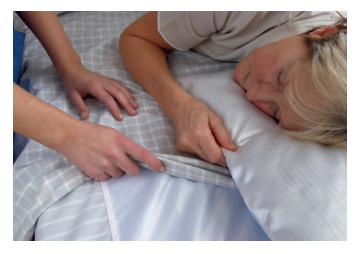

After turning, the gliding movement can be inhibited by bedding WendyLett2Way in under the mattress on both sides of the bed.

After turning, the gliding movement can be inhibited by bedding WendyLett4Way in under the mattress on both sides of the bed.