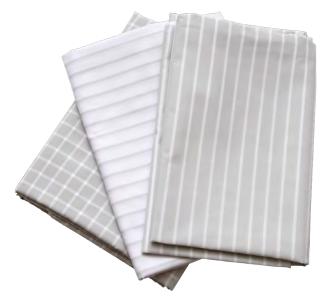

#### A Fabric That Speaks

The colours and patterns of the fabric in the WendyLett slide and draw sheets are designed to indicate the function of the sheet and thereby also the needs of the user. The WendyLett base sheet has, just like WendyLett2Way, stripes which signal in which direction sliding is facilitated. WendyLett4Way slides in multiple directions and, therefore, the design is checked. This unique concept was invented by us. By the distinct pattern, the caregivers can immediately see and understand the function of the sheet. The instruction is simply "embedded" in the linen. This provides for confidence in the work and saves time.

### A unique satin sliding sheet

WendyLett base sheet is a satin sliding sheet available in two colours; white and grey with narrow white stripes, and in many different sizes. The sliding takes place sideways along the direction of the stripes.

# A draw sheet to be combined with WendyLett base sheet

WendyLett2Way is a draw sheet made of a material which is adapted to WendyLett base sheet so that sliding down in bed is much reduced. WendyLett2Way is available in two colours: white or white with narrow grey stripes, and in several sizes. Sliding takes place sideways, along the direction of the stripes.

# A sliding draw sheet to be combined with WendyLett base sheet

The multi-directional WendyLett4Way sliding draw sheet is made of a material which is designed to work in combination with WendyLett base sheet. WendyLett4Way is grey/white checked and available in several sizes. Sliding takes place in four directions; sideways as well as upwards and downwards, as indicated by the checked pattern.

# Communicating and self-instructing design

The colours and patterns of the fabric in the WendyLett slide and draw sheets are designed to indicate the function of the sheet and thereby also the needs of the user. White and grey stripes and checked patterns communicate in which direction sliding is facilitated and how the sheet should be used. The design also makes the sheets easy to distinguish in the laundry.