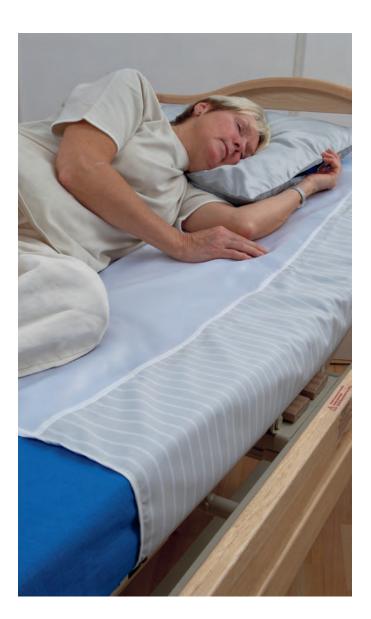

# A sliding draw sheet to be combined with WendyLett base sheet

The multi-directional WendyLett4Way sliding draw sheet is made of a material which is designed to work in combination with WendyLett base sheet. WendyLett4Way is grey/white checked and available in several sizes. Sliding takes place in four directions; sideways as well as upwards and downwards, as indicated by the checked pattern.

Easy and comfortable turning and positioning of users in bed WendyLett4Way is placed on top of a WendyLett base sheet. A marking tag indicates which side should be facing upwards. WendyLett4Way has an anti-friction material on the underside and the combination of these two WendyLett sheets allows for multi-directional moves in bed. Procedures such as turning in bed, moving higher up/lower in bed or re-adjusting a user while lying becomes simple to achieve with this combination, even with the heavier or passive user. The function of WendyLett4Way also makes it possible to perform gentle and comfortable transfers of users in pain.