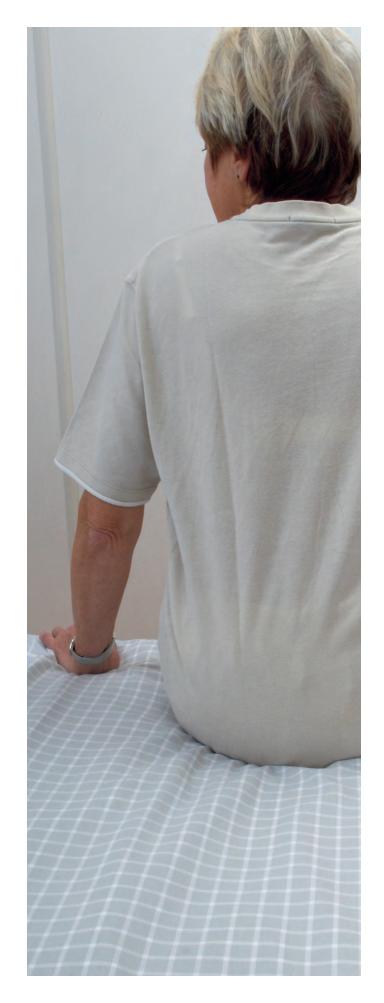

#### Facilitates turning in bed

WendyLett is intended for users who have difficulties turning in bed. The smooth and silky central part, enables turning with minimal effort. Sliding sideways is made easy without risk of sliding off the bed by the anti-slip material at both sides of the sheet. The material also prevents the user from sliding down in bed.

WendyLett sliding sheet is bedded in the bed like a normal sheet, with the smooth surface in the middle of the bed. For users who need more assistance, WendyLett can be combined with WendyLett2Way draw sheet or WendyLett4Way sliding draw sheet.