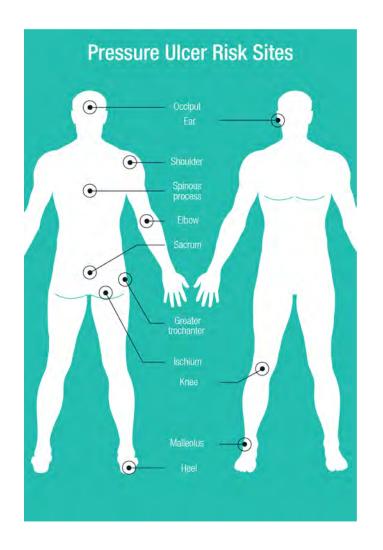

Despite the simplicity and ease-of-use, the WendyLett system is remarkably functional during all kinds of heavier bed transfers. Transfers without friction and shearing damage of the skin of the user are also an important part of prevention and treatment of pressure-related ulcers.

# A transfer aid which helps to prevent pressure ulcers

Using WendyLett, small transfers, turning and positioning of users in bed can be performed without friction and shearing damage of the skin of the user.