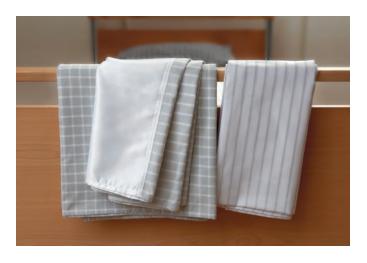

#### A Fabric That Speaks

The colours and patterns of the fabric in the WendyLett slide and draw sheets are designed to indicate the function of the sheet and thereby also the needs of the user. The WendyLett base sheet has, just like WendyLett2Way, stripes which signal in which direction sliding is facilitated. WendyLett4Way slides in multiple directions and, therefore, the design is checked. This unique concept was invented by us. By the distinct pattern, the caregivers can immediately see and understand the function of the sheet. The instruction is simply "embedded" in the linen. This provides for confidence in the work and saves time.

# Communicating and self-instructing design

The colours and patterns of the fabric in the WendyLett slide and draw sheets are designed to indicate the function of the sheet and thereby also the needs of the user. White and grey stripes and checked patterns communicate in which direction sliding is facilitated and how the sheet should be used. The design also makes the sheets easy to distinguish in the laundry.